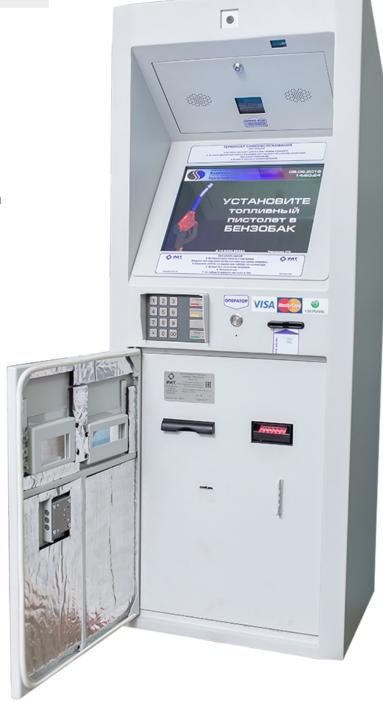

## **INIT PETROL POS**

Автоматизированный платежный терминал — предназначен для приема наличных и безналичных денежных средств и управления топливораздаточной колонкой (ТРК) для отпуска ГСМ в непрерывном круглосуточном режиме.

## ОСОБЕННОСТИ:

криптованный пин-пад

фискальный регистратор

модульный купюроприемник с кассетой до 1500 купюр (около 600 заправок).

отсек утилизации невостребованных квитанций внутрь терминала в специальную нишу

цифровой домофон

2-мегапиксельная фронтальная ІР-камера

климат-контроль

голосовое и визуальное оповещение о текущей операции

**INIT cloud** 